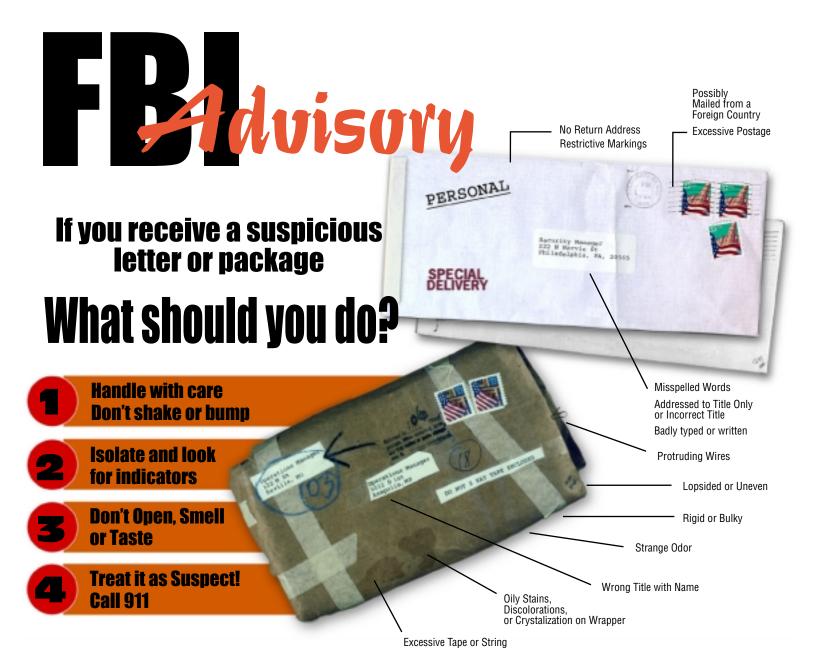

## If parcel is open and/or a threat is identified. .

## **For a Bomb**

Evacuate Immediately Call 911 (Police) Contact local FBI

## **For Radiological**

Limit Exposure - Don't Handle Distance (Evacuate area) Shield yourself from object Call 911 (Police) Contact local FBI

## **For Biological or Chemical**

Isolate - Don't Handle Call 911 (Police) Wash your hands with soap and warm water Contact local FBI

| Police Department |  |  |
|-------------------|--|--|
| Fire Department   |  |  |
| ocal ERI Office   |  |  |