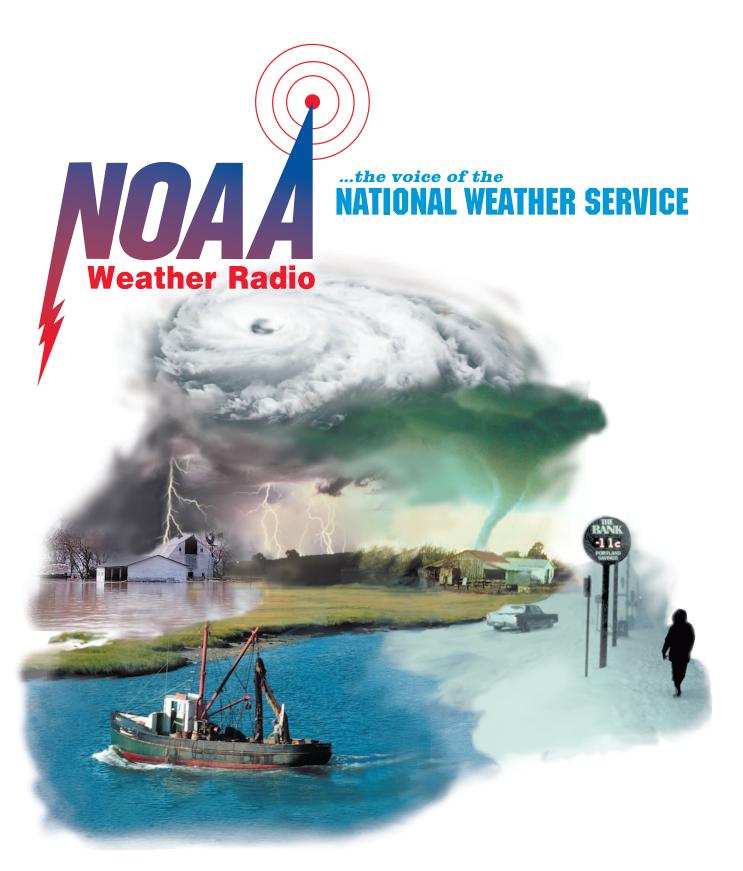

# Take a Tip From MARK TRAIL...

NOAA Weather Radio broadcasts National Weather Service warnings, watches, forecasts and other hazard information 24 hours a day. Known as the "voice of the National Weather Service," NOAA Weather Radio is provided as a public service by the Department of Commerce's National Oceanic and Atmospheric Administration.

The NOAA Weather Radio network has more than 425 stations in the 50 states and near adjacent coastal waters, Puerto Rico, the U.S. Virgin Islands and U.S. Pacific Territories.

What's the weather? Thanks to NOAA Weather Radio, you'll always have the answer to that question and access to potentially lifesaving emergency information whenever you need it.

# "ALL HAZAADS" capabilities

NOAA Weather Radio now broadcasts warning and post-event information for all types of hazards—both natural (such as earthquakes and volcano activity) and technological (such as chemical releases or oil spills). Working with other Federal agencies and the Federal Communications Commission's new Emergency Alert System, NOAA Weather Radio is an "all hazards" radio network, making it the single source for the most comprehensive weather and emergency information available to the public.

# SECONDS SAVE LIVES!

Weather radios equipped with a special alarm tone feature can sound an alert and give you immediate information about a life-threatening situation. During an emergency, National Weather Service forecasters will interrupt routine weather radio programming and send out the special tone that activates weather radios in the listening area. The hearing- and visually impaired also can get these warnings by connecting weather radios with alarm tones to other kinds of attention-getting devices like strobe lights, pagers, bed-shakers, personal computers and text printers.